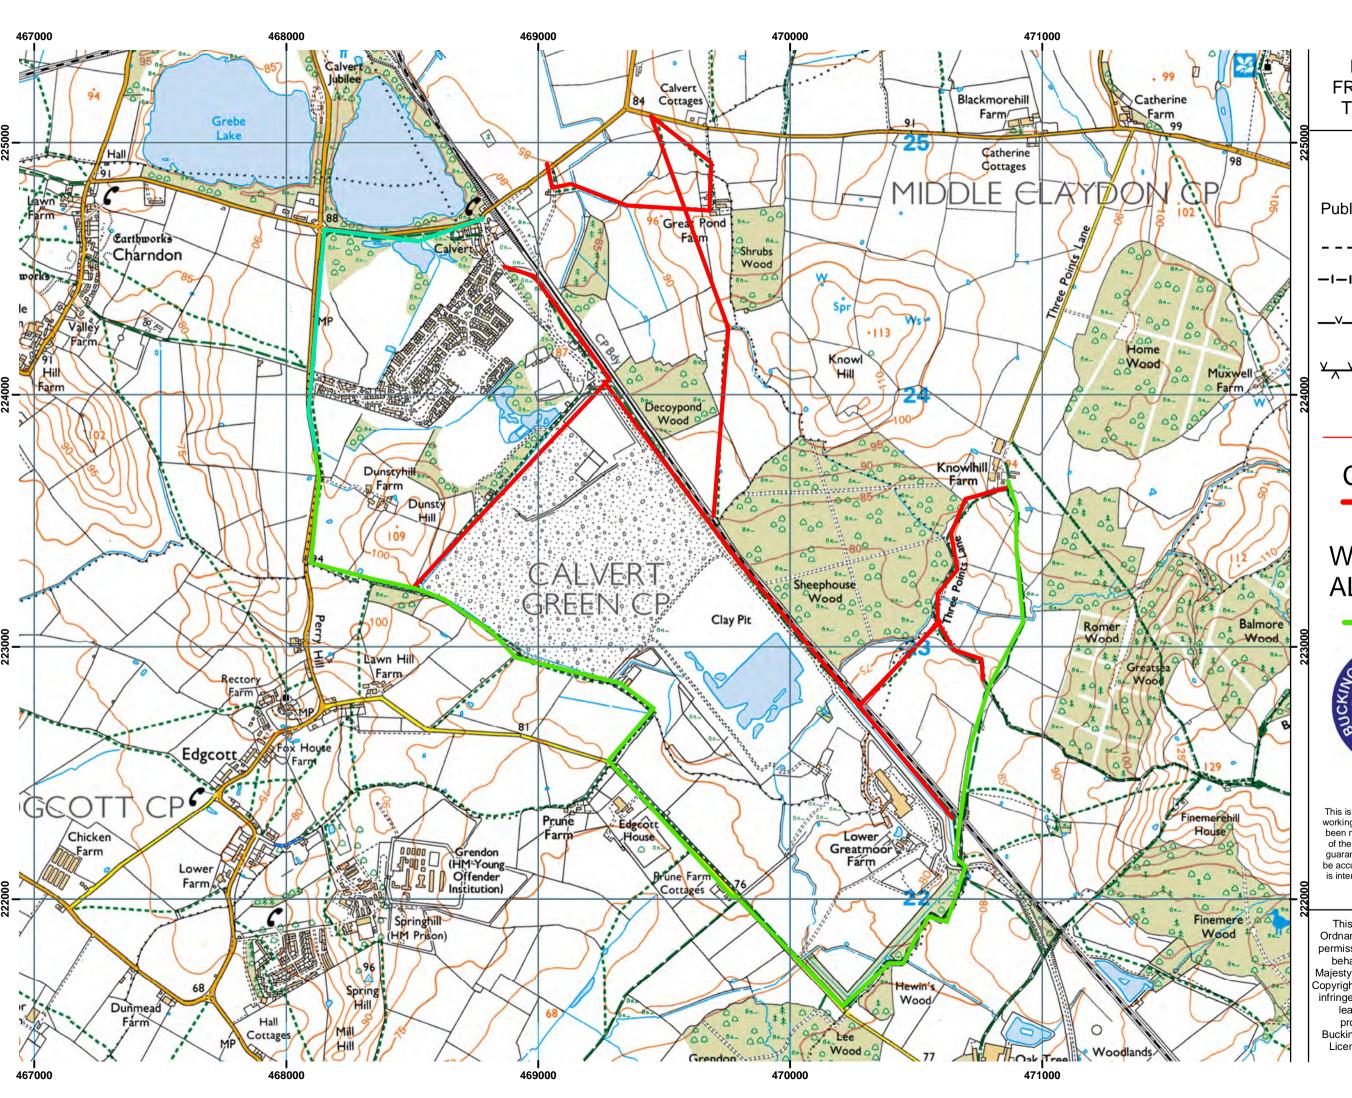

HS2 CLOSURES FROM: 8 SEPT 2020 TO: 30 APRIL 2021

Public Rights of Way

---- FOOTPATH

-I-I-I- BRIDLEWAY

V\_\_V\_ RESTRICTED
BYWAY

BYWAY OPEN
TO ALL
TRAFFIC

PARISH BOUNDARY

**CLOSED** 

## WALKING ALTERNATIVE

This is not the Definitive Map but a working copy. While every effort has been made to ensure the accuracy of the data presented, we cannot guarantee that the data will always be accurate and complete. The data is intended to be viewed at a scale of 1:2,500 or smaller.